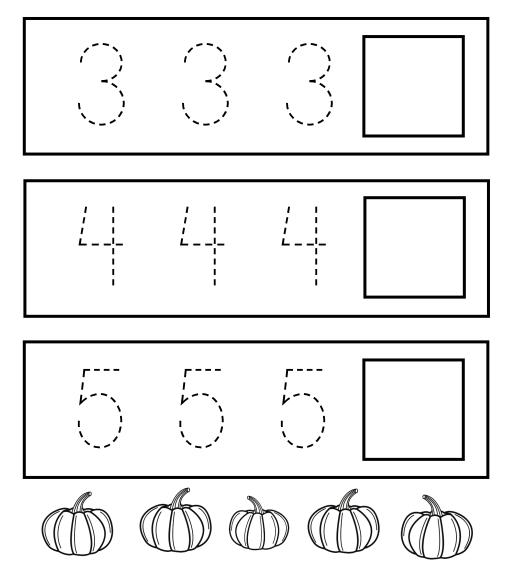

### **Apple** Number Tracing

### **Apple** Number Tracing

Trace each number then write it in the box:

Trace each number then write it in the box:

Snake Pre-Writing Practice