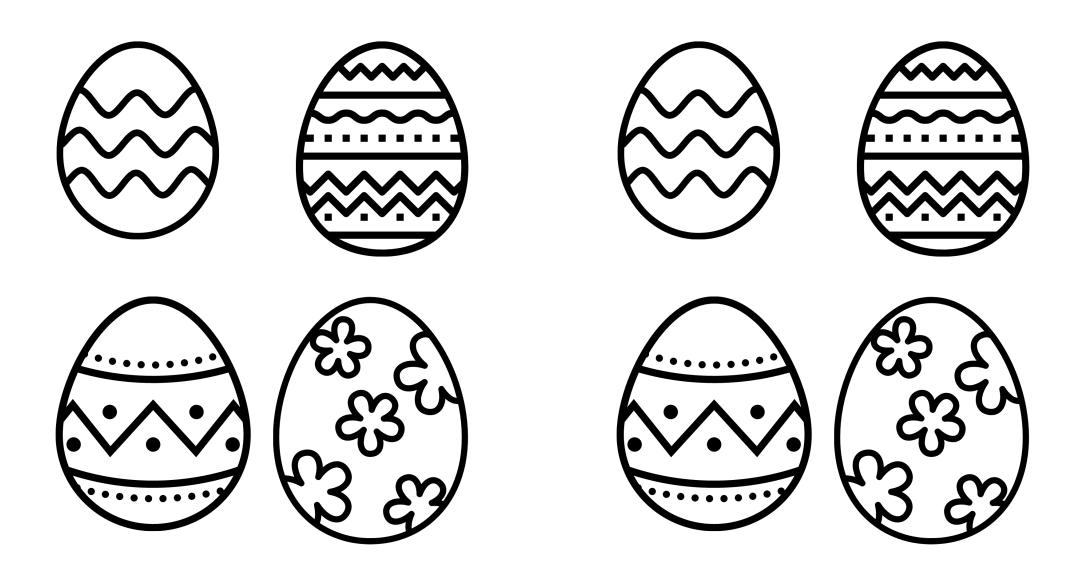

#### Cat Same-and-Different

For each set of cats, draw a circle around the one that is **different.** 





















# **Cat** Number Tracing









Trace each number then write it in the box:









Trace each number then write it in the box:











**kite** Pre-Writing Practice



**kite** Craft Project **kite** Craft Project







### *kite* Shape Worksheet

### *kite* Shape Worksheet

Trace and complete the diamonds:







Now draw your own diamond:

Now draw your own diamond:







Trace each number then write it in the box:





Trace each number then write it in the box:





### **Easter** Coloring Page



JESUS



DIED FOR ME



### **Easter** Coloring Page



JESUS



DIED FOR ME









### **Easter** Cut-and-Paste

### **Easter** Cut-and-Paste





### **Easter** Shape Worksheet



Trace and complete the rectangles:



Now trace the cross:





## **Easter** Shape Worksheet



Trace and complete the rectangles:



Now trace the cross:





# Easter Cutting Practice















### **Easter** Free Drawing





### **Easter** Free Drawing