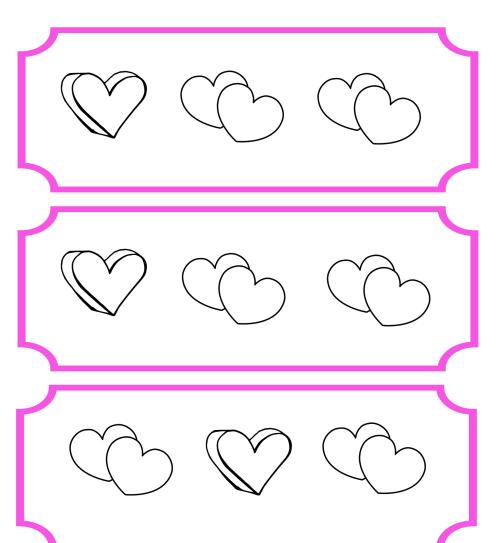

#### Valentine's Same-and-Different

For each set of hearts, draw a circle around the one that is **different.** 

#### **Valentine's** Same-and-Different

For each set of hearts, draw a circle around the one that is **different.** 