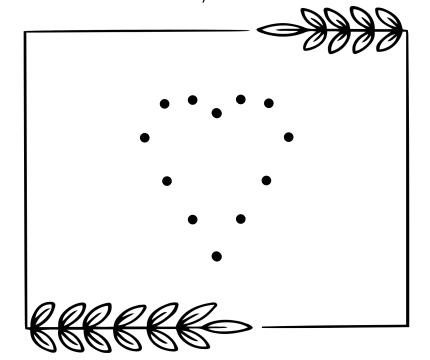

### **Pumpkin** Shape Worksheet

### **Pumpkin** Shape Worksheet

Trace and complete the hearts:

Trace and complete the hearts:

Now draw your own heart: