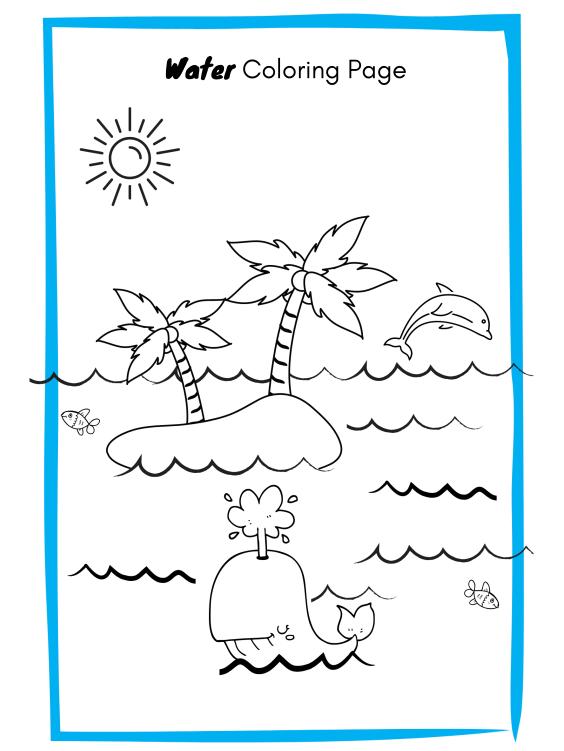

set of snakes to the matching number:

Draw a line from each set of snakes to the matching number:







### *Truck* Coloring Page







### *Truck* Coloring Page









### **Truck** Letter Sort

Draw a line between the matching letters.









Draw a line between the matching letters.





























### **Truck** Shape Worksheet 🔓



Trace and complete the triangles:







Now draw your own triangle:





Trace and complete the triangles:







Now draw your own triangle:



### **Truck** Number Tracing

### **Truck** Number Tracing

Trace each number then write it in the box:















Trace each number then write it in the box:















# FEBRUARY

# FEBRUARY





**Water** Letter Tracing





**Water** Letter Tracing







# **Water** Coloring Page





### **Water** Free-Drawing



I can draw a fish!



### **Water** Free-Drawing



I can draw a fish!



### **Water** Shape Worksheet



Trace and complete the triangles:







Now trace the fish:





### **Water** Shape Worksheet



Trace and complete the triangles:







Now trace the fish:









Draw a line from the ocean creatures to the matching number:

Draw a line from the ocean creatures to the matching number:





















### **Pumpkin** Pre-Writing Practice

### **Pumpkin** Pre-Writing Practice



### **Pumpkin** Letter Tracing

### **Pumpkin** Letter Tracing





### Pumpkin Cut-and-Paste

Paint the pumpkin, then cut it out and glue it on another sheet of paper.



### **Pumpkin** Cut-and-Paste

Paint the pumpkin, then cut it out and glue it on another sheet o