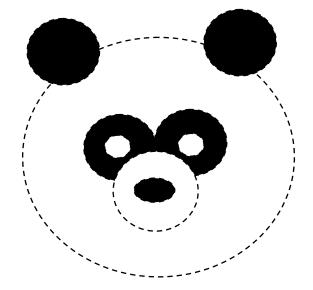

### **Snake** Shape Worksheet

Trace and complete the circles:

Now trace the panda bear: