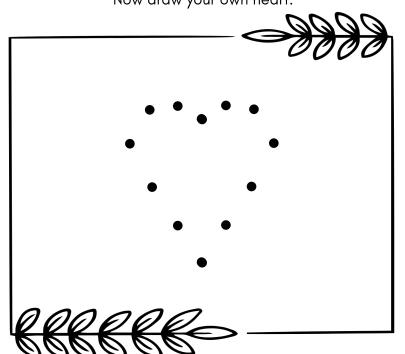

### **Pumpkin** Shape Worksheet

### **Pumpkin** Shape Worksheet

Trace and complete the hearts:

Trace and complete the hearts:

Now draw your own heart: