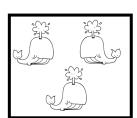

#### **Nest** Cut-and-Paste

Cut out the nest and eggs and glue the eggs into the nest on another sheet of paper.

Nest Number Recognition —

Draw a line from each flock of birds to the matching number:

Draw a line from each flock of birds to the matching number: