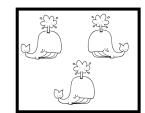

#### **Nest** Cut-and-Paste

Cut out the nest and eggs and glue the eggs into the nest on another sheet of paper.

Nest Number Recognition —

Draw a line from each flock of birds to the matching number:

Draw a line from each flock of birds to the matching number: