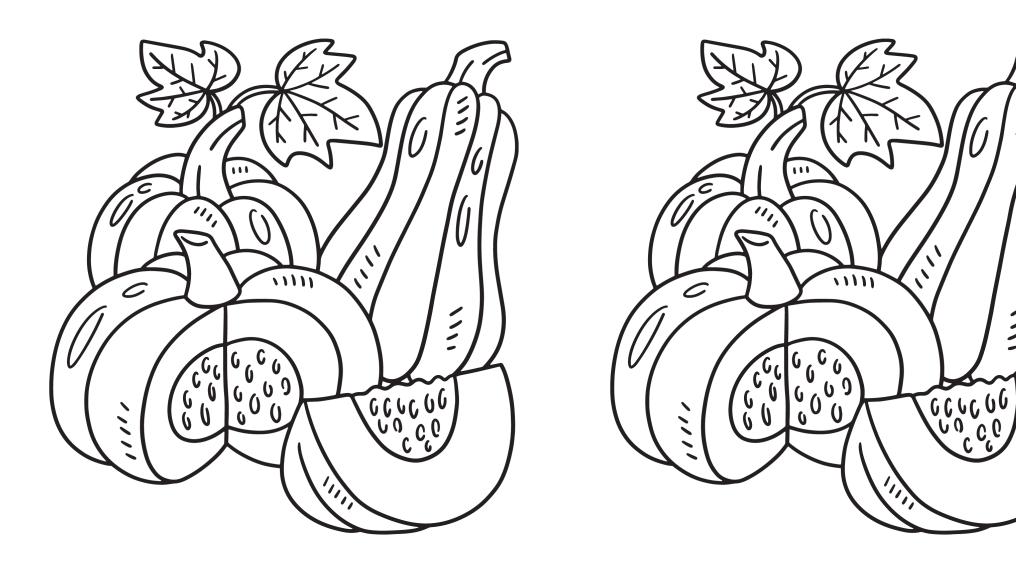

# **Pumpkin** Same-and-Different

Draw a line from each picture to the one that is the same.