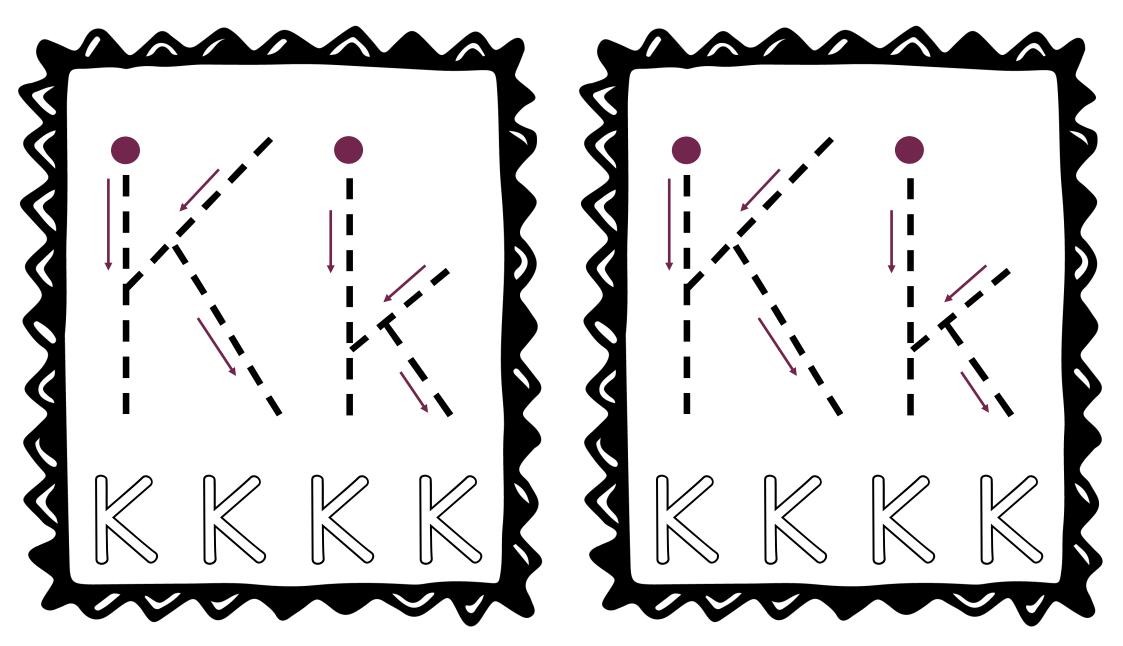

# **Cat** Number Tracing

Trace each number then write it in the box:

Trace each number then write it in the box:

**kite** Pre-Writing Practice

**kite** Craft Project **kite** Craft Project