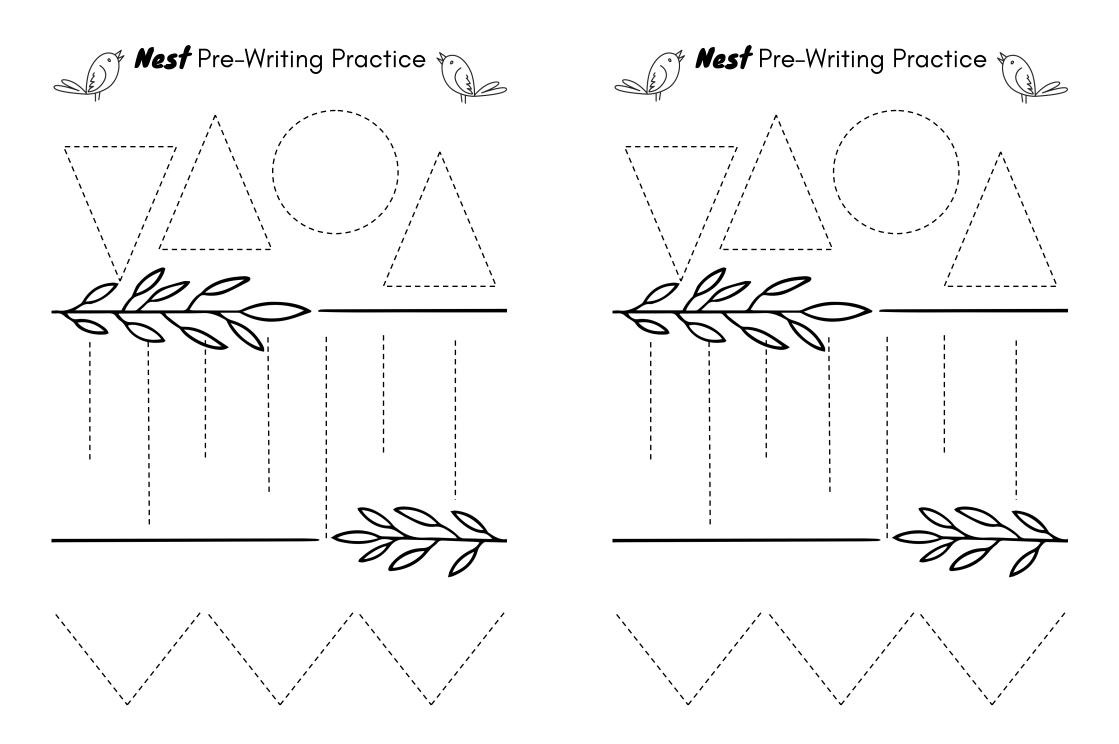

raw your own heart:



#### Jar of Hearts Craft

- 1. Cut out the jar and paste onto a sheet of colored paper.
- 2. 'Fill' the jar with heart stickers, heart confetti, or heart cut-outs.



#### Jar of Hearts Craft

- 1. Cut out the jar and paste onto a sheet of colored paper.
- 2. 'Fill' the jar with heart stickers, heart confetti, or heart cut-outs.



Happy Valentine's Day



Happy Valentine's Day

Selection of the select

# Valentine's Day Number Tracing

# Valentine's Day Number Tracing

Trace each number:













Trace each number:













#### Valentine's Same-and-Different

For each set of hearts, draw a circle around the one that is **different.** 



#### **Valentine's** Same-and-Different

For each set of hearts, draw a circle around the one that is **different.** 











#### **Nest** Letter Sort



#### **Nest** Letter Sort



Draw a line between the matching letters. Colour the nests.

Draw a line between the matching letters. Colour the nests.

























# **Nest** Shape Worksheet

Trace and complete the ovals:







Now trace the nest:



# **Nest** Shape Worksheet

Trace and complete the ovals:







Now trace the nest:



#### **Nest** Cut-and-Paste

Cut out the nest and eggs and glue the eggs into the nest on another sheet of paper.

#### **Nest** Cut-and-Paste

Cut out the nest and eggs and glue the eggs into the nest on another sheet of paper.











Nest Number Recognition —

Draw a line from each flock of birds to the matching number:

Draw a line from each flock of birds to the matching number:









4



4



6