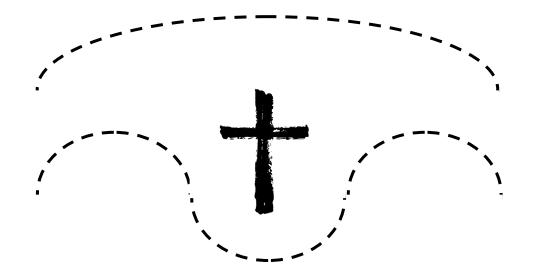

### **Easter** Shape Worksheet

Trace and complete the rectangles:

Now trace the cross:

## **Easter** Shape Worksheet

Trace and complete the rectangles:

Now trace the cross: