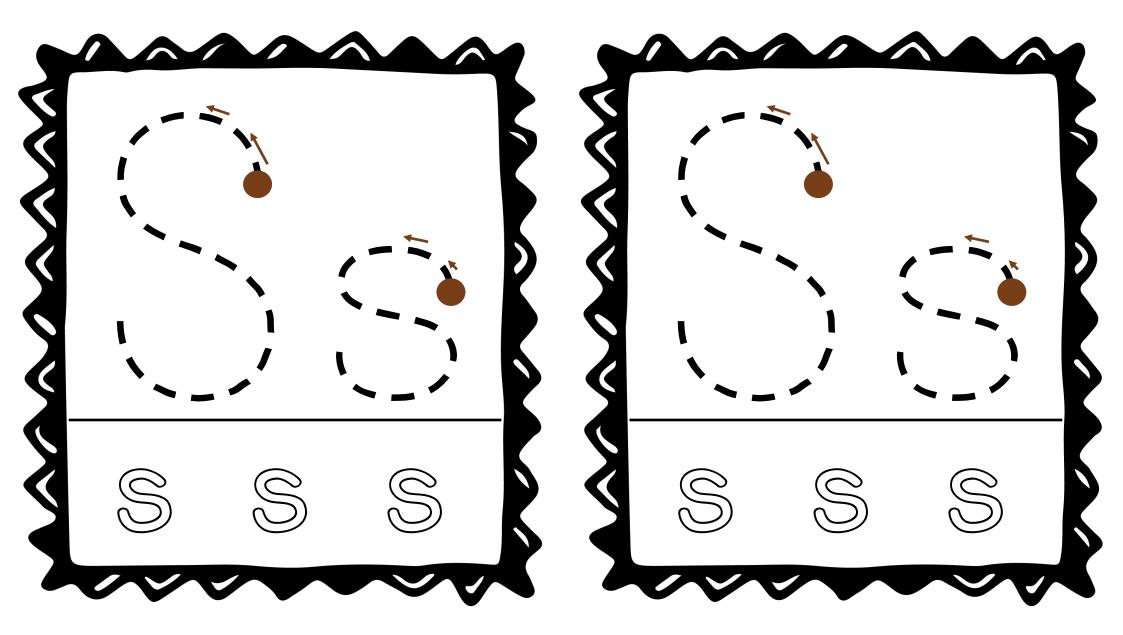

### **Apple** Number Tracing

Trace each number then write it in the box:

Trace each number then write it in the box:

Snake Pre-Writing Practice