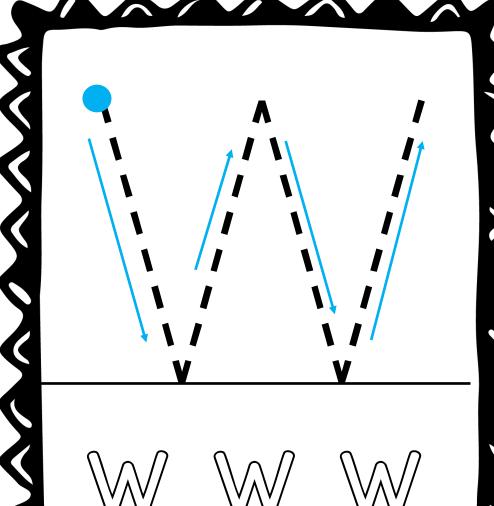

r.







Draw a line from each set of snakes to the matching number:

Draw a line from each set of snakes to the matching number:







### *Truck* Coloring Page







### *Truck* Coloring Page









### **Truck** Letter Sort

Draw a line between the matching letters.









Draw a line between the matching letters.





























### **Truck** Shape Worksheet 🔓



Trace and complete the triangles:







Now draw your own triangle:





Trace and complete the triangles:







Now draw your own triangle:



### **Truck** Number Tracing

### **Truck** Number Tracing

Trace each number then write it in the box:















Trace each number then write it in the box:















# FEBRUARY

# FEBRUARY





**Water** Letter Tracing





**Water** Letter Tracing







# **Water** Coloring Page





### **Water** Free-Drawing



I can draw a fish!



### **Water** Free-Drawing



I can draw a fish!



### **Water** Shape Worksheet



Trace and complete the triangles:







Now trace the fish:





### **Water** Shape Worksheet



Trace and complete the triangles:







Now trace the fish:









Draw a line from the ocean creatures to the matching number:

Draw a line from the ocean creatures to the matching number:





















### **Pumpkin** Pre-Writing Practice

### **Pumpkin** Pre-Writing Practice



### **Pumpkin** Letter Tracing

### **Pumpkin** Letter Tracing





### Pumpkin Cut-and-Paste

Paint the pumpkin, then cut it out and glue it on another sheet of paper.



### **Pumpkin** Cut-and-Paste

Paint the pumpkin, then cut it out