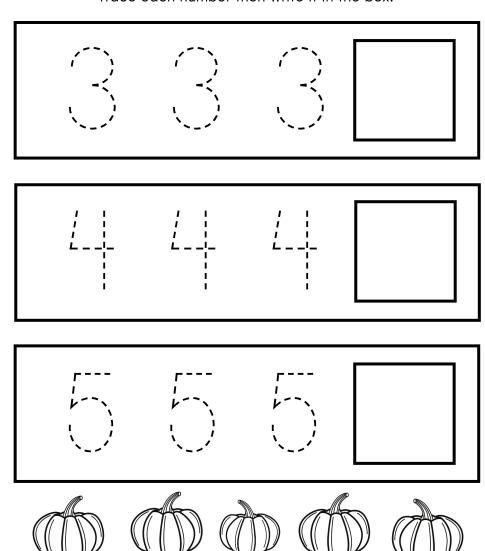

### **Apple** Number Tracing

### **Apple** Number Tracing

Trace each number then write it in the box:

Trace each number then write it in the box:

Snake Pre-Writing Practice