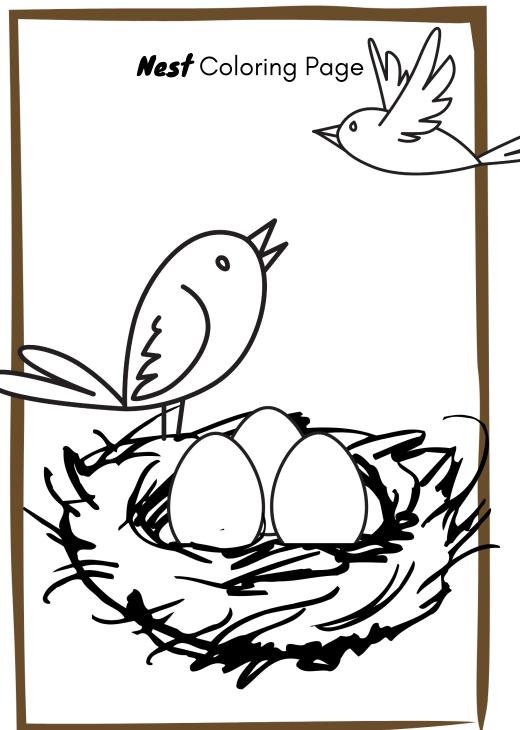

#### **Nest** Letter Sort

#### **Nest** Letter Sort

Draw a line between the matching letters. Colour the nests.

Draw a line between the matching letters. Colour the nests.

# **Nest** Shape Worksheet

Trace and complete the ovals:

Now trace the nest: