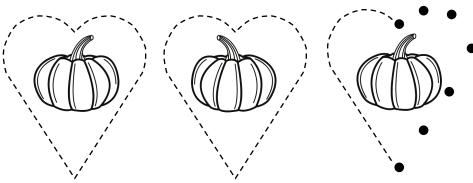

### **Pumpkin** Shape Worksheet

### **Pumpkin** Shape Worksheet

Trace and complete the hearts:

Trace and complete the hearts:

Now draw your own heart: