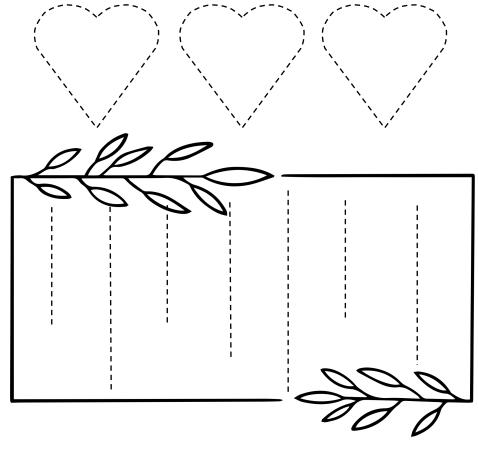

# Valentine's Day Shape Worksheet

# Valentine's Day Shape Worksheet

Trace and complete the hearts:

Now draw your own heart:

Trace and complete the hearts:

Now draw your own heart: