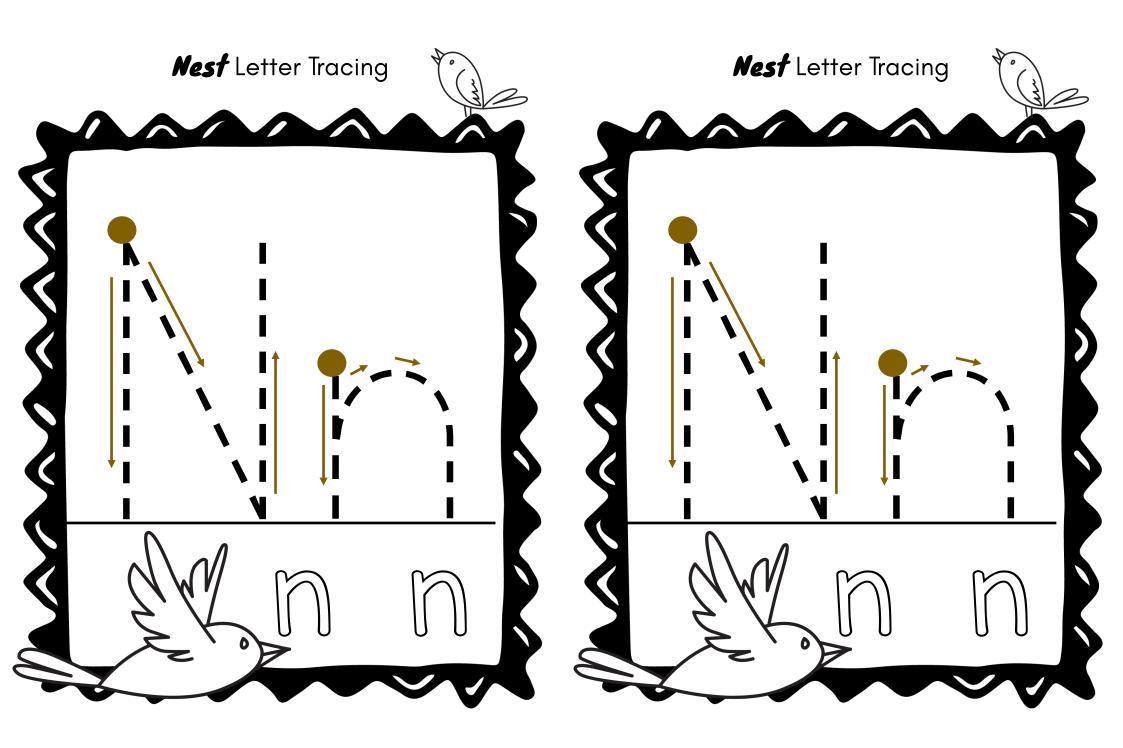

#### **Nest** Letter Sort

#### **Nest** Letter Sort

Draw a line between the matching letters. Colour the nests.

Draw a line between the matching letters. Colour the nests.