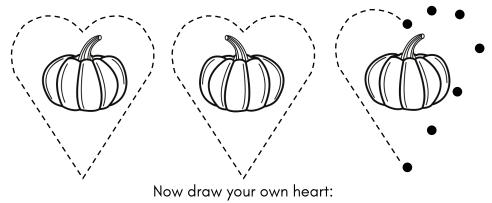

### **Pumpkin** Shape Worksheet

### **Pumpkin** Shape Worksheet

Trace and complete the hearts:

Trace and complete the hearts:

Now draw your own heart: