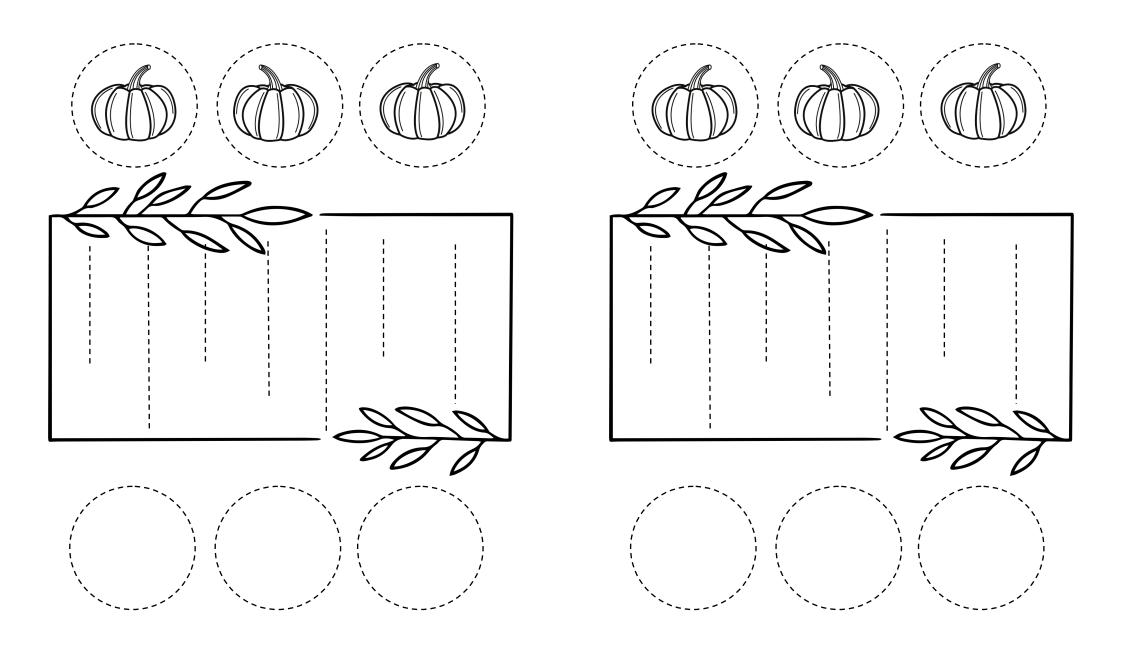

### Pumpkin Cut-and-Paste

Paint the pumpkin, then cut it out and glue it on another sheet of paper.

### **Pumpkin** Cut-and-Paste

Paint the pumpkin, then cut it out and glue it on another sheet of paper.