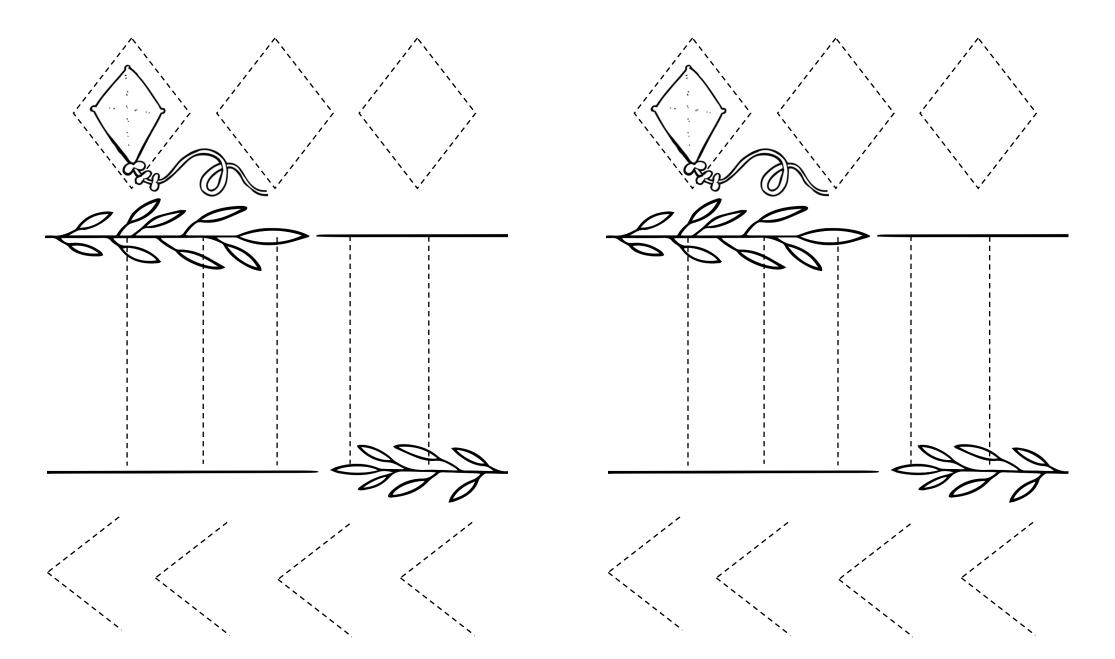

# **Cat** Number Tracing

Trace each number then write it in the box:

Trace each number then write it in the box:

**kite** Pre-Writing Practice

**kite** Craft Project **kite** Craft Project

### *kite* Shape Worksheet

### *kite* Shape Worksheet

Trace and complete the diamonds:

Now draw your own diamond:

Now draw your own diamond:

Trace each number then write it in the box:

Trace each number then write it in the box: