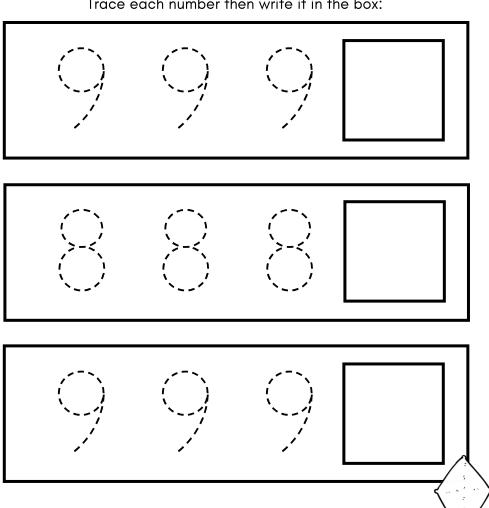

### **Apple** Number Tracing

### **Apple** Number Tracing

Trace each number then write it in the box:

Trace each number then write it in the box:

Snake Pre-Writing Practice