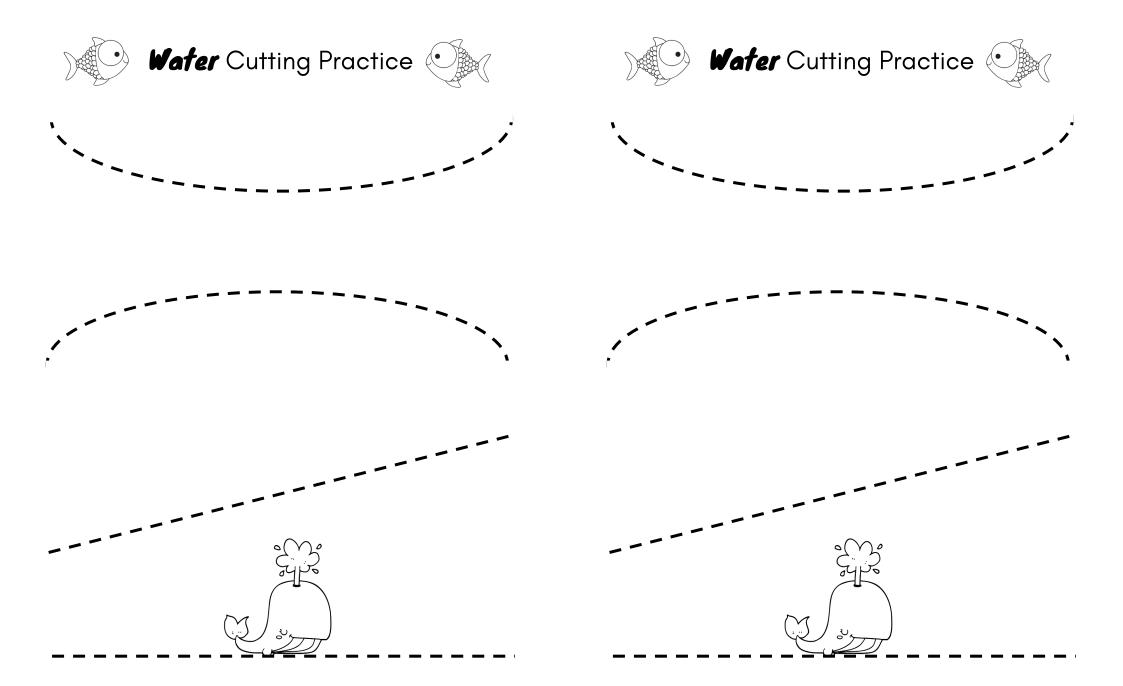

### **Truck** Shape Worksheet 🔓



Trace and complete the triangles:







Now draw your own triangle:





Trace and complete the triangles:







Now draw your own triangle:



### **Truck** Number Tracing

### **Truck** Number Tracing

Trace each number then write it in the box:















Trace each number then write it in the box:















# FEBRUARY

# FEBRUARY





**Water** Letter Tracing





**Water** Letter Tracing







# **Water** Coloring Page





### **Water** Free-Drawing



I can draw a fish!



### **Water** Free-Drawing



I can draw a fish!



### **Water** Shape Worksheet



Trace and complete the triangles:







Now trace the fish:





### **Water** Shape Worksheet



Trace and complete the triangles:







Now trace the fish:









Draw a line from the ocean creatures to the matching number:

Draw a line from the ocean creatures to the matching number:





















### **Pumpkin** Pre-Writing Practice

### **Pumpkin** Pre-Writing Practice



### **Pumpkin** Letter Tracing

### **Pumpkin** Letter Tracing





### Pumpkin Cut-and-Paste

Paint the pumpkin, then cut it out and glue it on another sheet of paper.



### **Pumpkin** Cut-and-Paste

Paint the pumpkin, then cut it out and glue it on another sheet of paper.



### **Pumpkin** Shape Worksheet

### **Pumpkin** Shape Worksheet

Trace and complete the hearts:





Trace and complete the hearts:



Now draw your own heart:



# **Pumpkin** Number Tracing

# **Pumpkin** Number Tracing

Trace each number then write it in the box:

Trace each number then