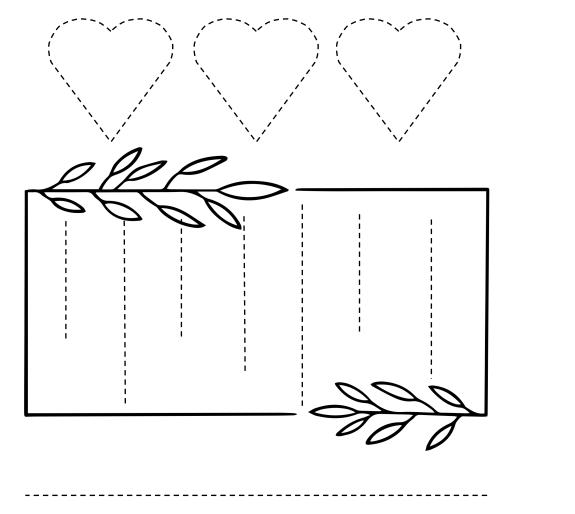

# Valentine's Day Shape Worksheet

# Valentine's Day Shape Worksheet

Trace and complete the hearts:

Now draw your own heart:

Trace and complete the hearts:

Now draw your own heart: