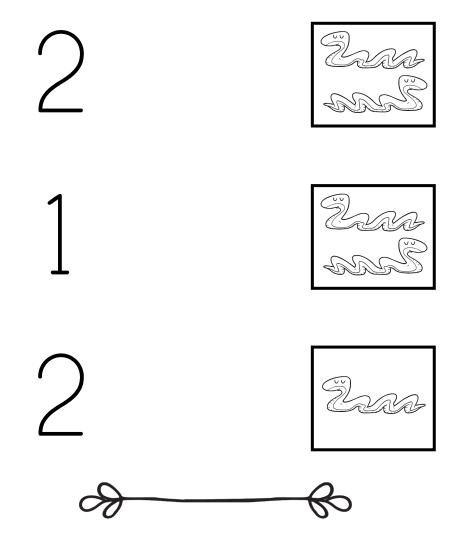

### **Apple** Number Tracing

### **Apple** Number Tracing

Trace each number then write it in the box:

Trace each number then write it in the box:

Snake Pre-Writing Practice