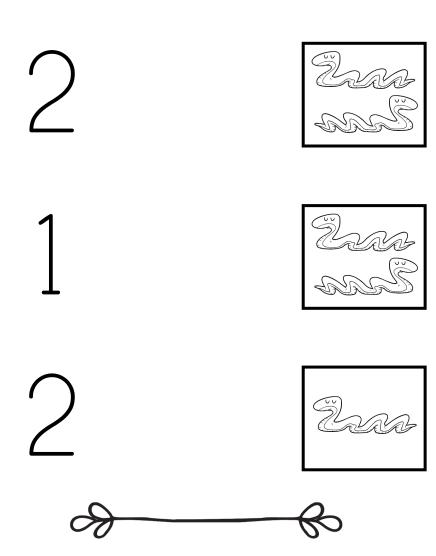

### **Apple** Number Tracing

### **Apple** Number Tracing

Trace each number then write it in the box:

Trace each number then write it in the box:

Snake Pre-Writing Practice