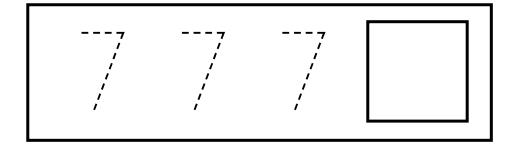

### **Apple** Number Tracing

### **Apple** Number Tracing

Trace each number then write it in the box:

Trace each number then write it in the box:

Snake Pre-Writing Practice