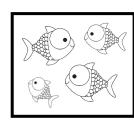

### **Water** Shape Worksheet

Trace and complete the triangles:

Now trace the fish:

Draw a line from the ocean creatures to the matching number:

Draw a line from the ocean creatures to the matching number: