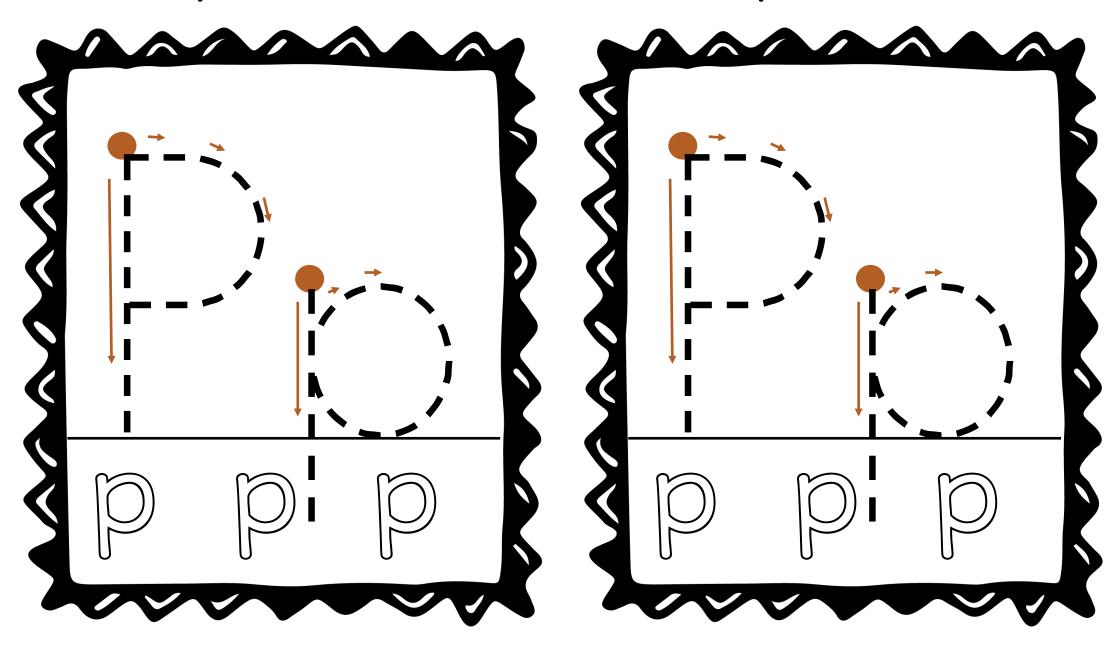

in the box:















Trace each number then write it in the box:















# FEBRUARY

# FEBRUARY





**Water** Letter Tracing





**Water** Letter Tracing







# **Water** Coloring Page





### **Water** Free-Drawing



I can draw a fish!



### **Water** Free-Drawing



I can draw a fish!



### **Water** Shape Worksheet



Trace and complete the triangles:







Now trace the fish:





### **Water** Shape Worksheet



Trace and complete the triangles:







Now trace the fish:









Draw a line from the ocean creatures to the matching number:

Draw a line from the ocean creatures to the matching number:





















### **Pumpkin** Pre-Writing Practice

### **Pumpkin** Pre-Writing Practice



### **Pumpkin** Letter Tracing

### **Pumpkin** Letter Tracing





### Pumpkin Cut-and-Paste

Paint the pumpkin, then cut it out and glue it on another sheet of paper.



### **Pumpkin** Cut-and-Paste

Paint the pumpkin, then cut it out and glue it on another sheet of paper.



### **Pumpkin** Shape Worksheet

### **Pumpkin** Shape Worksheet

Trace and complete the hearts:





Trace and complete the hearts:



Now draw your own heart:



# **Pumpkin** Number Tracing

# **Pumpkin** Number Tracing

Trace each number then write it in the box:

Trace each number then write it in the box:





# **Pumpkin** Same-and-Different

Draw a line from each picture to the one that is the same.













# **Pumpkin** Same-and-Different

Draw a line from each picture to the one that is the same.













# Valentine's Day Pre-Writing Practice

# Valentine's