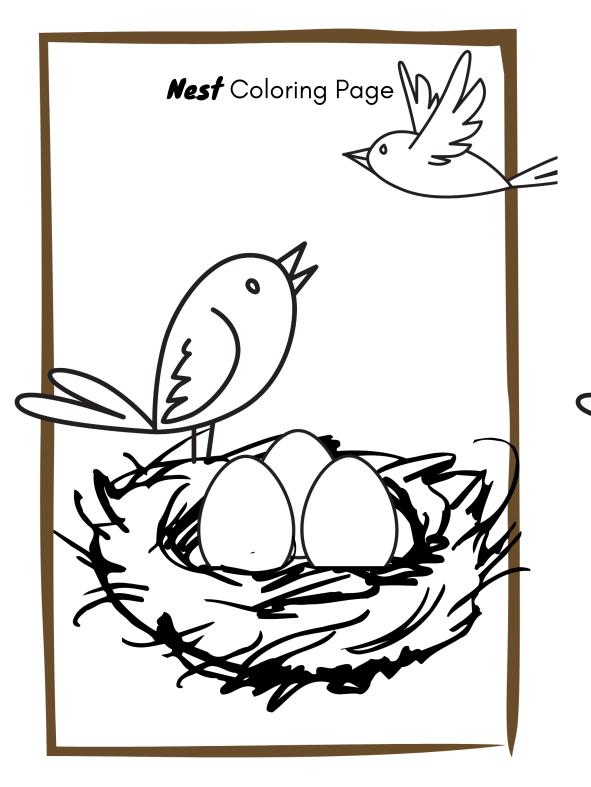

#### **Nest** Letter Sort

#### **Nest** Letter Sort

Draw a line between the matching letters. Colour the nests.

Draw a line between the matching letters. Colour the nests.

# **Nest** Shape Worksheet

Trace and complete the ovals:

Now trace the nest: