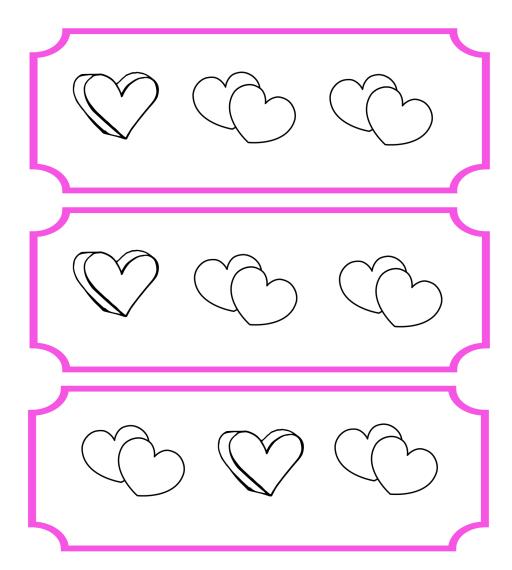

#### Valentine's Same-and-Different

For each set of hearts, draw a circle around the one that is **different.** 

#### **Valentine's** Same-and-Different

For each set of hearts, draw a circle around the one that is **different.** 