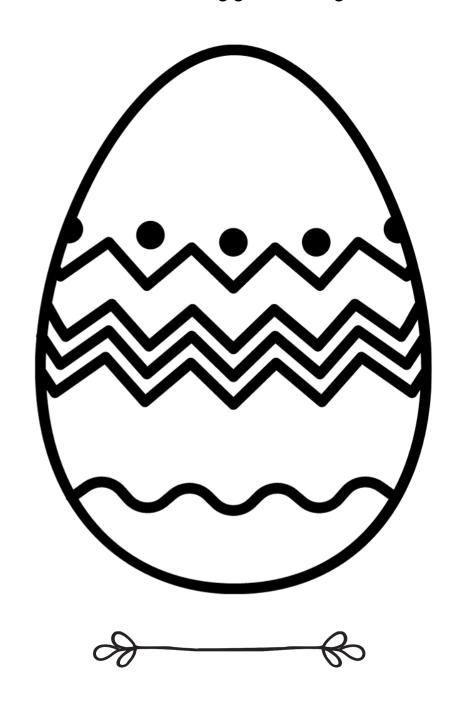

cats, draw a circle around the one that is **different.** 



















#### Cat Same-and-Different

For each set of cats, draw a circle around the one that is **different.** 





















# **Cat** Number Tracing









Trace each number then write it in the box:









Trace each number then write it in the box:











**kite** Pre-Writing Practice



**kite** Craft Project **kite** Craft Project







### *kite* Shape Worksheet

### *kite* Shape Worksheet

Trace and complete the diamonds:







Now draw your own diamond:

Now draw your own diamond:







Trace each number then write it in the box:





Trace each number then write it in the box:





### **Easter** Coloring Page



JESUS



DIED FOR ME



### **Easter** Coloring Page



JESUS



DIED FOR ME









### **Easter** Cut-and-Paste

### **Easter** Cut-and-Paste





### **Easter** Shape Worksheet



Trace and complete the rectangles:



Now trace the cross:





## **Easter** Shape Worksheet



Trace and complete the rectangles:



Now trace the cross:





# Easter Cutting Practice















### **Easter** Free Drawing





### **Easter** Free Drawing