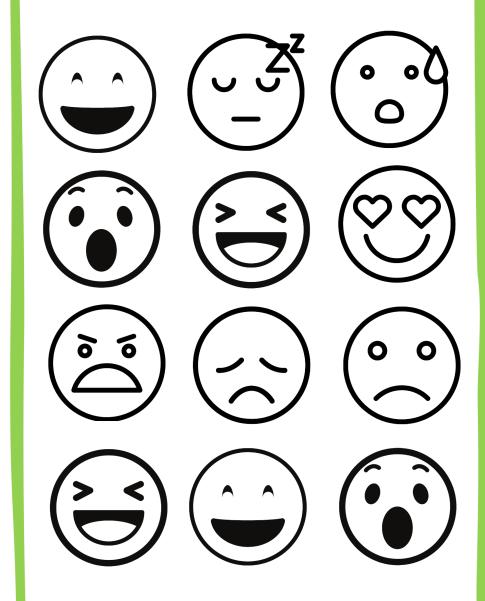

#### Inside Cut-and-Paste

Draw a happy face in one circle and a sad face in the other.

Then cut out the circles and glue them on another sheet

of paper with the labels.