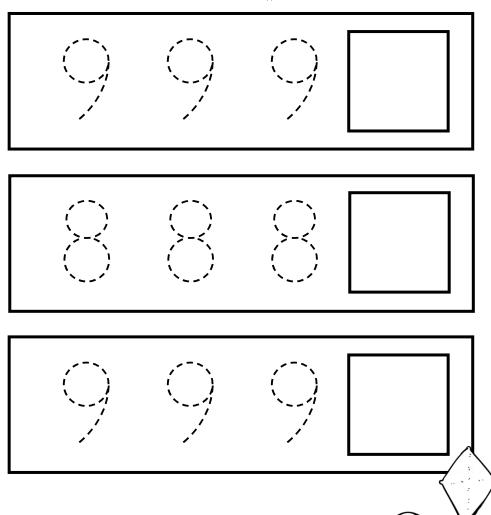

### *kite* Shape Worksheet

Trace and complete the diamonds:

Now draw your own diamond:

Now draw your own diamond:

Trace each number then write it in the box:

Trace each number then write it in the box: