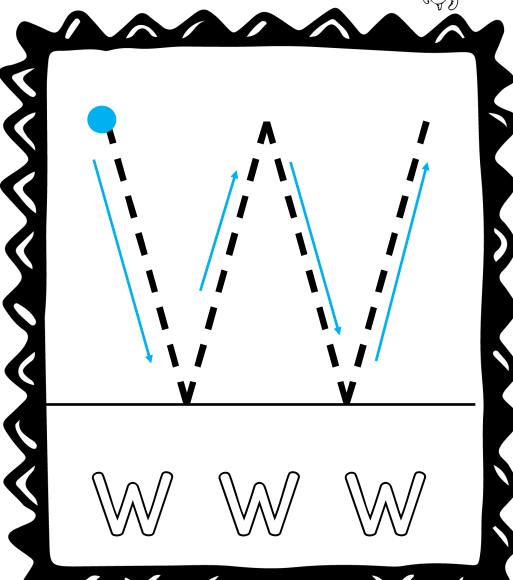

Draw a line from each set of snakes to the matching number:

Draw a line from each set of snakes to the matching number:







### *Truck* Coloring Page







### *Truck* Coloring Page









### **Truck** Letter Sort

Draw a line between the matching letters.









Draw a line between the matching letters.





























### **Truck** Shape Worksheet 🔓



Trace and complete the triangles:







Now draw your own triangle:





Trace and complete the triangles:







Now draw your own triangle:



### **Truck** Number Tracing

### **Truck** Number Tracing

Trace each number then write it in the box:















Trace each number then write it in the box:















# FEBRUARY

# FEBRUARY





**Water** Letter Tracing





**Water** Letter Tracing







# **Water** Coloring Page





### **Water** Free-Drawing



I can draw a fish!



### **Water** Free-Drawing



I can draw a fish!



### **Water** Shape Worksheet



Trace and complete the triangles:







Now trace the fish:





### **Water** Shape Worksheet



Trace and complete the triangles:







Now trace the fish:









Draw a line from the ocean creatures to the matching number:

Draw a line from the ocean creatures to the matching number:





















### **Pumpkin** Pre-Writing Practice

### **Pumpkin** Pre-Writing Practice



### **Pumpkin** Letter Tracing

### **Pumpkin** Letter Tracing





### Pumpkin Cut-and-Paste

Paint the pumpkin, then cut it out and glue it on another sheet of paper.



### **Pumpkin** Cut-and-Paste

Paint the pumpkin, then cut it out a