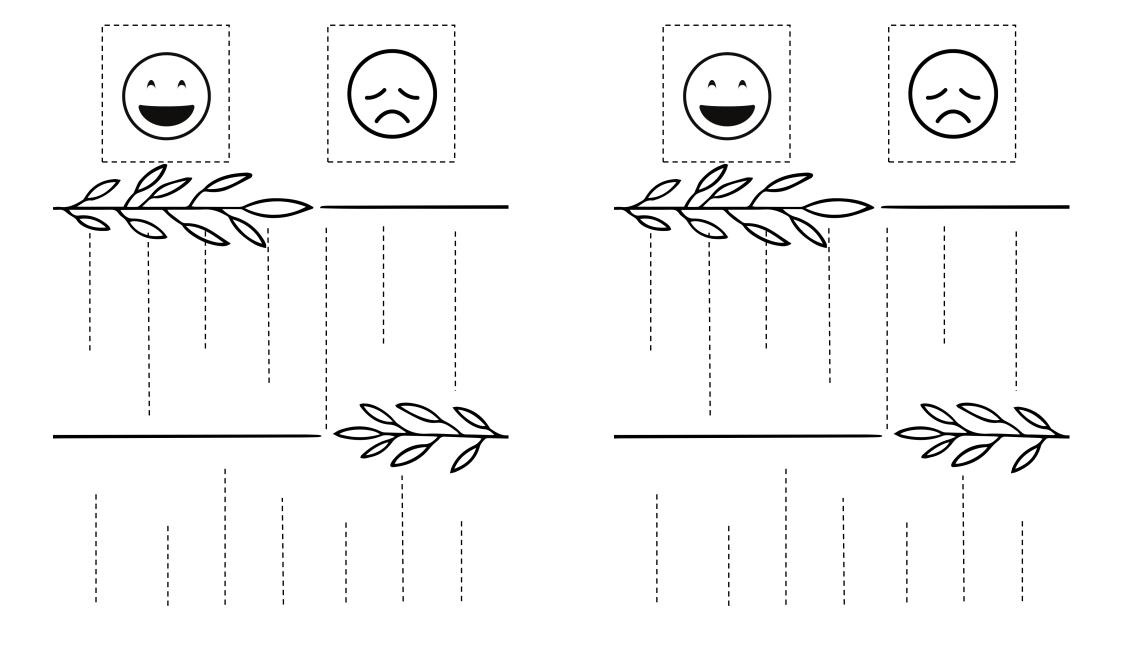

#### Inside Cut-and-Paste

Draw a happy face in one circle and a sad face in the other.

Then cut out the circles and glue them on another sheet

of paper with the labels.