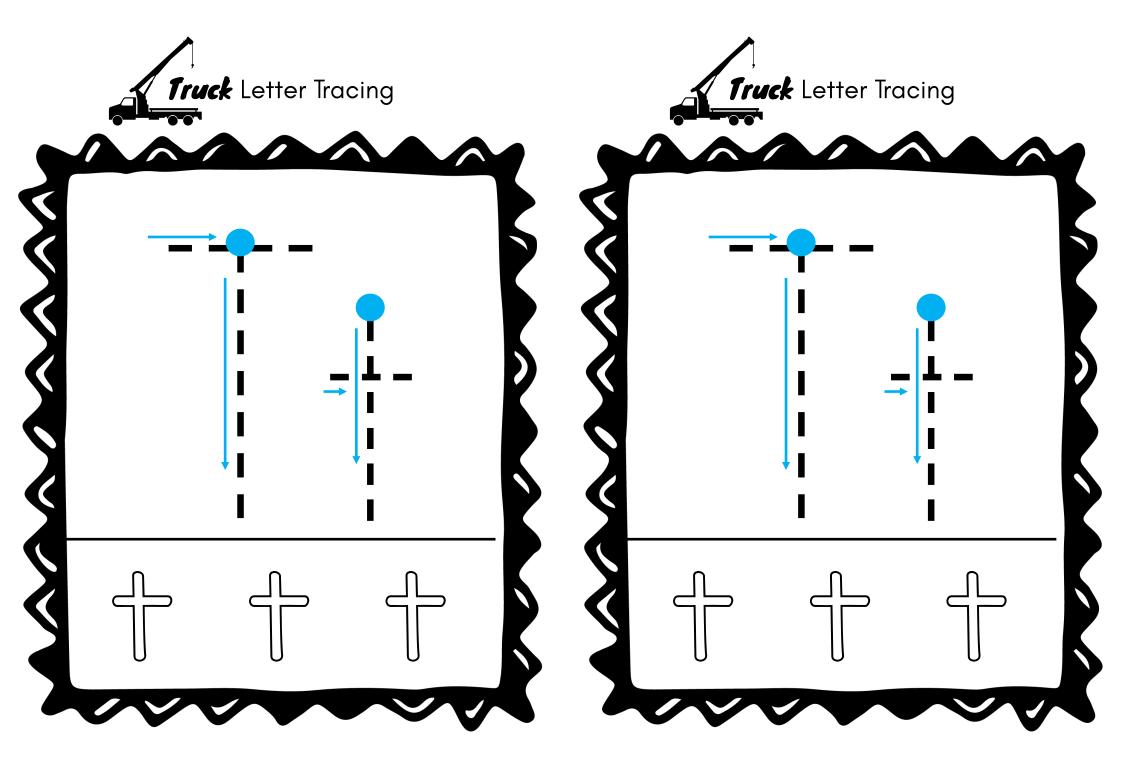

### **Truck** Letter Sort

Draw a line between the matching letters.

Draw a line between the matching letters.