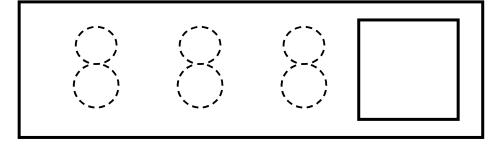

### **Apple** Number Tracing

### **Apple** Number Tracing

Trace each number then write it in the box:

Trace each number then write it in the box:

Snake Pre-Writing Practice