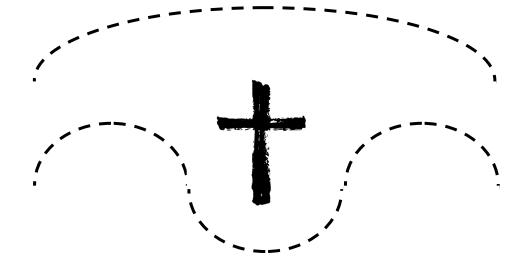

### **Easter** Shape Worksheet

Trace and complete the rectangles:

Now trace the cross:

## **Easter** Shape Worksheet

Trace and complete the rectangles:

Now trace the cross: