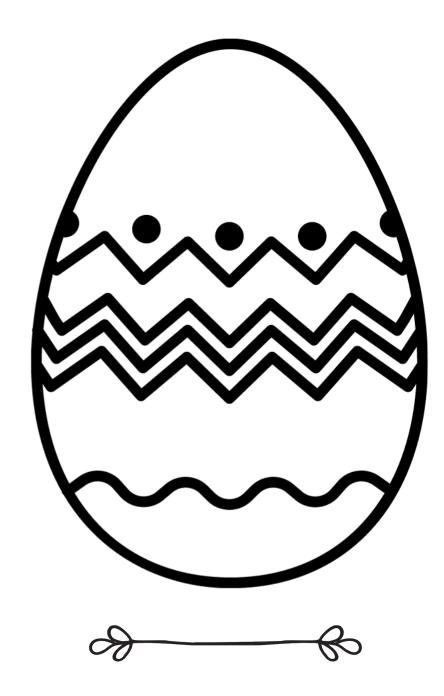

of cats, draw a circle around the one that is **different.** 



















#### Cat Same-and-Different

For each set of cats, draw a circle around the one that is **different.** 





















# **Cat** Number Tracing









Trace each number then write it in the box:









Trace each number then write it in the box:











**kite** Pre-Writing Practice



**kite** Craft Project **kite** Craft Project







### *kite* Shape Worksheet

### *kite* Shape Worksheet

Trace and complete the diamonds:







Now draw your own diamond:

Now draw your own diamond:







Trace each number then write it in the box:





Trace each number then write it in the box:





### **Easter** Coloring Page



JESUS



DIED FOR ME



### **Easter** Coloring Page



JESUS



DIED FOR ME









### **Easter** Cut-and-Paste

### **Easter** Cut-and-Paste





### **Easter** Shape Worksheet



Trace and complete the rectangles:



Now trace the cross:





## **Easter** Shape Worksheet



Trace and complete the rectangles:



Now trace the cross:





# Easter Cutting Practice















### **Easter** Free Drawing





### **Easter** Free Drawing